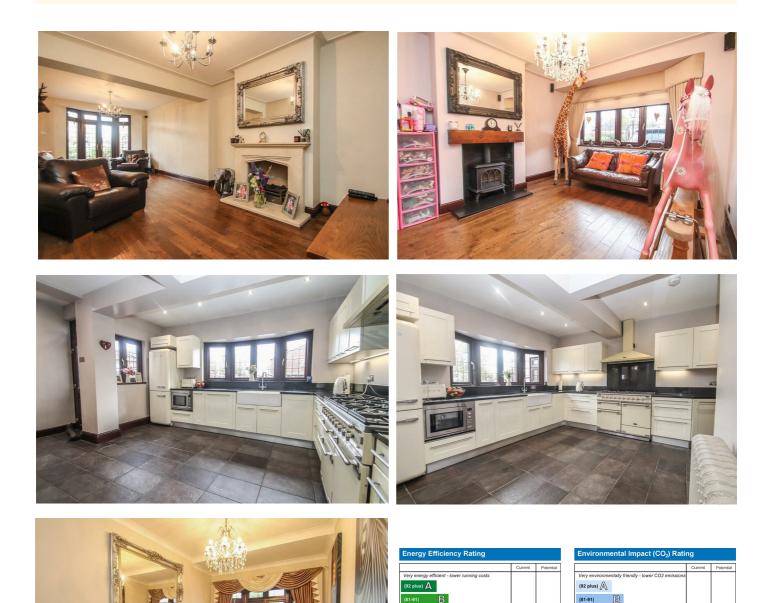

## Description

\* Select the VIDEO TOUR tab for a video walk through \*

Stunning 6 bedroom family home offering spacious living spread over three floors. In a classic style with contemporary touches, this property located in a popular residential area convenient for local schools, the hospital and with good travel links. To the ground floor are three good size reception rooms, modern kitchen, utility and cloakroom, five bedrooms to the first floor with two bathrooms and a further top floor master suite with bathroom. Luxury, comfort and style throughout with pleasant neutral decor, two feature fireplaces and full double glazing. Externally the property benefits from a paved frontage for off street parking for 3 vehicles and a well maintained rear garden with patio and summerhouse.